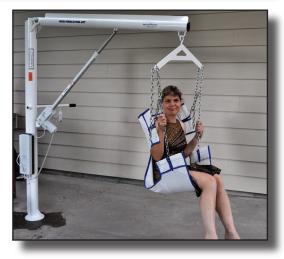

# The Super Power EZ<sup>™</sup> Lift Item# E-190PHBI

The Total Solution for Pool and Spa Access

The Super Power  $EZ^{TM}$  Lift is a modified version of our very popular Power  $EZ^{TM}$  Lift to be used on above ground backyard swimming pools.

The Super Power EZ<sup>™</sup> Lift was specifically designed to clear walls 10 inches thick and up to 58 inches high with push button ease, making it perfect for your above ground backyard pool or spa.

### Features:

- 400 Pound (181 kg) weight capacity
- Rechargeable battery operation with charger
- Clears walls up to 58" high, 10" thick
- Removable manual rotation bar
- Durable mesh sling- standard size: 38"x20"
- Adjustable stainless steel chains
- Limited lifetime structural warranty
- Five year pro-rated electronics warranty