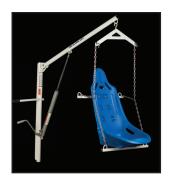

# The Super Power EZ<sup>™</sup> Lift Item# E-190PHBI

The Total Solution for Pool and Spa Access

The Super Power  $EZ^{TM}$  Lift is a modified version of our very popular Power  $EZ^{TM}$  Lift to be used on above ground backyard swimming pools.

### Features:

- 400 Pound (181 kg) weight capacity
- Rechargeable battery operation with charger
- Clears walls up to 58" high, 10" thick
- Removable manual rotation bar
- Durable mesh sling- standard size: 38"x20"
- Adjustable stainless steel chains
- Limited lifetime structural warranty
- Five year pro-rated electronics warranty