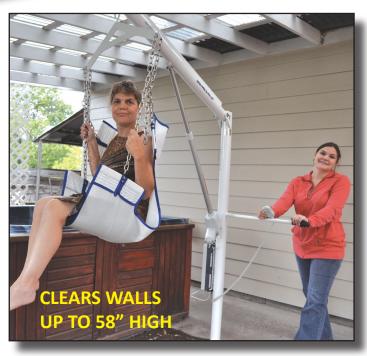

The Super Power EZ<sup>™</sup> Lift was specifically designed to clear walls 10 inches thick and up to 58 inches high with push button ease, making it perfect for your above ground backyard pool or spa.