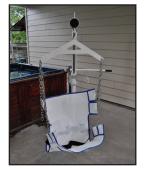

ith the same durable powder coating provided on all of our other lifts.

### Features:

- 400 Pound (181 kg) weight capacity
- Rechargeable battery operation with charger
- Clears walls up to 58" high, 10" thick
- Removable manual rotation bar
- Durable mesh sling- standard size: 38"x20"
- Adjustable stainless steel chains
- Limited lifetime structural warranty
- Five year pro-rated electronics warranty

#### Options:

- Hard seat option Item #F-0320HSO
- Youth sling Item #F-34EZCS /34"x18" (86x46cm)
- Extra long sling Item #F-037EZLS / 50"x28" (127x71cm)
- Standard sling with rigid insert & seat belt Item #F-036RSS
- Additional standard in ground anchor Item #F-612TLA
- Cover Item #F-440HBC
- Upgrade Pack Item #F-03PEZAP Includes battery, rigid sling with seat belt, sling bars and cover



Sling with rigid seat and belt



Hard Seat Option





## **PROUDLY SOLD BY:**

#### Copyright $\ensuremath{\mathbb{C}}$ 2011 Aqua Creek Products All Rights Reserved